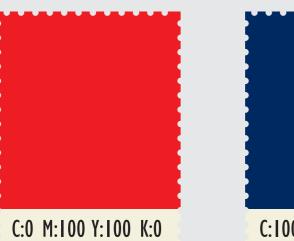

# COLOURWAYS

Colour is one of the most important ways to recognise our logo. Our Signature colours are the colours of Great Britain, red, white and blue.