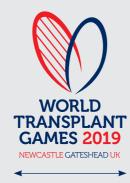

# MINUMUM SIZE AND SAFE SPACE:

We have defined minimum sizes for our logos to ensure they are always legible. Our horizontal and vertical logo have different minimum sizes, based on the heart remaining the same.

To give our logos sufficient space, we've defined the safe space area. Safe space is the area no other element can encroach and is calculated by using the cap-height of the T.

30mm

50mm