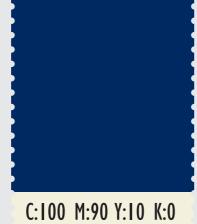

# COLOURWAYS

Colour is one of the most important ways to recognise our logo. Our Signature colours are the colours of Great Britain, red, white and blue.