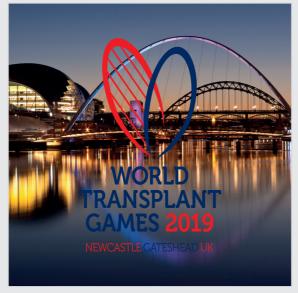

# THE LOGO:

The World Transplant Games 2019 logo is a bold, modern symbol of hope, pride and ambition.

Based on The Gateshead Millennium Bridge, a tilt bridge spanning the River Tyne in the UK between Gateshead on the south bank, and Newcastle upon Tyne on the north bank.

It also forms a heart, the beating heart of NewcastleGateshead, the universal symbol of organ donation and transplantation.

Our colourways are the red, white and blue of Great Britain.

The next few pages outline the principles behind the logo, and how to use it to represent the games in powerful and engaging ways.